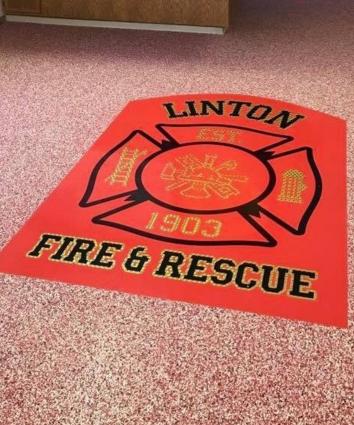

# BEAUTIFUL DURABILITY

PolymerFX Flake Flooring has many different looks such as natural stone, terrazzo, granite and colorful options to match company logos or favorite sports teams

A high performance Polyapartic top coat provides a surface that has excellent abrasion resistance and is seamless, making it easy to clean. It will not yellow or fade and is resistant to oil, grease, salt and a number of different chemicals.

### **COMMERCIAL APPLICATIONS**

Showrooms Bathrooms Cafeteria Fire Station Hangers Auto Dealerships Hospitals Schools Warehouse Dog Kennel