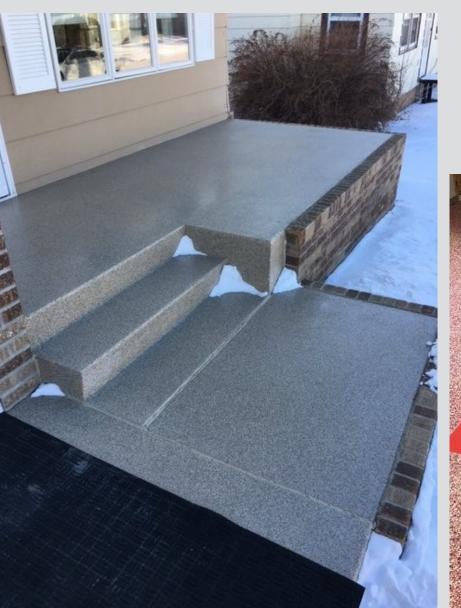

# BEAUTIFUL DURABILITY

PolymerFX Flake Flooring has many different looks such as natural stone, terrazzo, granite and colorful options to match company logos or favorite sports teams

A high performance Polyapartic top coat provides a surface that has excellent abrasion resistance and is seamless, making it easy to clean. It will not yellow or fade and is resistant to oil, grease, salt and a number of different chemicals.

#### **RESIDENTIAL APPLLICATIONS**

Garage Floors Patio Lanai Basements Utility Rooms