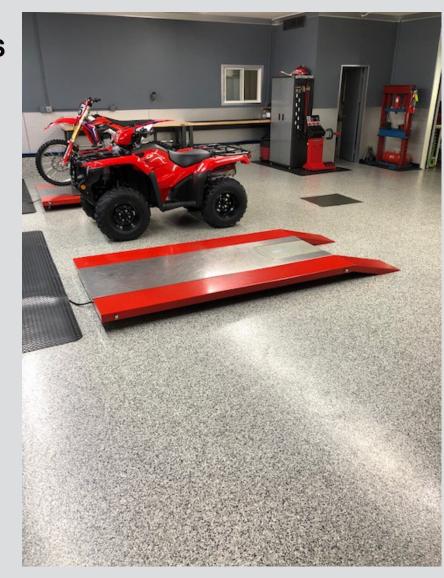

# BEAUTIFUL DURABILITY

PolymerFX Flake Flooring has many different looks such as natural stone, terrazzo, granite and colorful options to match company logos or favorite sports teams

A high performance Polyapartic top coat provides a surface that has excellent abrasion resistance and is seamless, making it easy to clean. It will not yellow or fade and is resistant to oil, grease, salt and a number of different chemicals.

#### **RESIDENTIAL APPLLICATIONS**

Garage Floors Patio Lanai Basements Utility Rooms