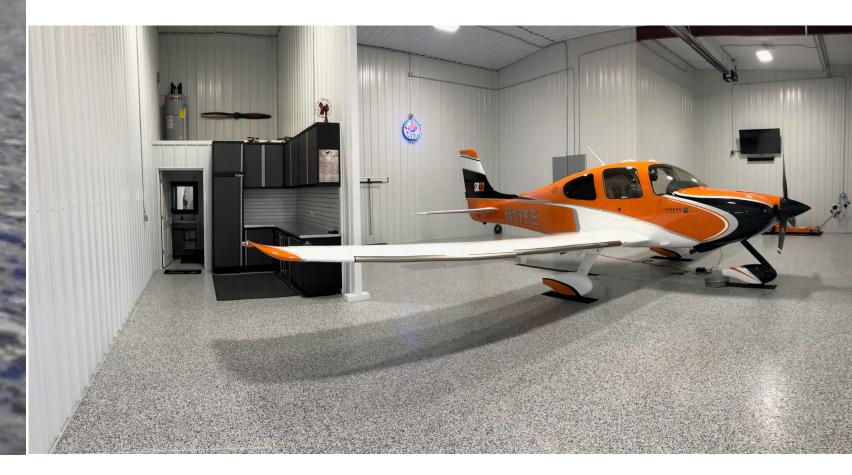

# BEAUTIFUL DURABILITY

PolymerFX Flake Flooring has many different looks such as natural stone, terrazzo, granite and colorful options to match company logos or favorite sports teams

A high performance Polyapartic top coat provides a surface that has excellent abrasion resistance and is seamless, making it easy to clean. It will not yellow or fade and is resistant to oil, grease, salt and a number of different chemicals.

### **COMMERCIAL APPLICATIONS**

Showrooms Bathrooms Cafeteria Fire Station Hangers Auto Dealerships Hospitals Schools Warehouse Dog Kennel